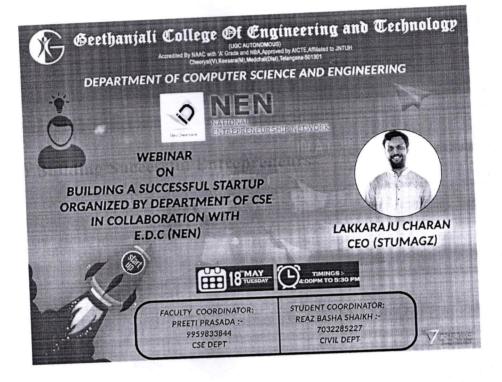

# 8. Webinar on Building Successful Entrepreneurs

CIPAL PRI Geethanjali College of Engg. and Tech. Cheeryat (V), Kennere (M), Medchel Dist. (T.S.)-501 381.

Date: 15/05/2021 Place: Hyderabad

Τo,

The Principal,

GCET,

Cheeryal,

(Through proper channel)

Subject:Request to conduct a webinar on "Building Successful Statups" on 18/05/2021.

Respected Sir,

I Mrs.Preeti Prasada, working as an Assistant Professor in CSE Department and EDC Coordinator request you to allow me to conduct a webinar on "Building Successful Startups" by Mr.Shri Charan Lakkaraju (CEO, Stumagz) on 18/05/2021. I also request you to provide me below mention budget for the same.