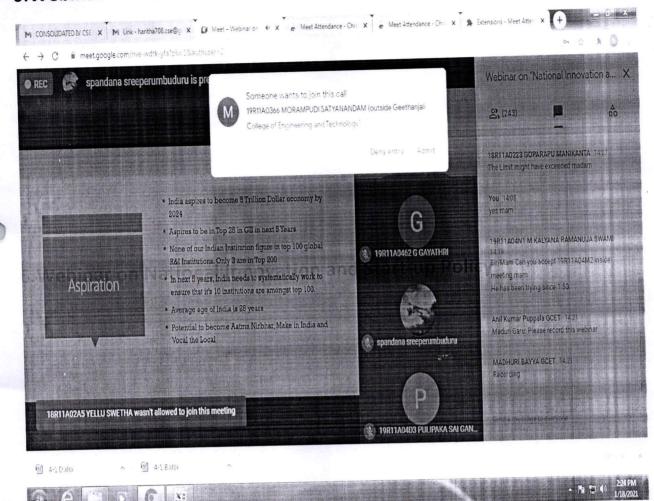

## Webinar on National Innovation and Start-up Policy" Bv

Dr.Kaushik, CEO Vaagdevi Incubation and business Accelerator

18Jan 2021, 2pm

PS: Google meet link https://meet.google.com/nve-wdtk-yfa

PRINCIPAL Geethanjali College of Engg. and Tech. Cheeryal (V), Keeaara (M), Medchal Dist. (7.5.)-501 301.

Virtual Classroom Meet Link: https://meet.google.com/wms-uuwc-dri

attendance bot: dev(Pavan:p2pdops@gmail.com) on 2021-01-30 : 14:05: <u>https://meet.google.com/wms-uuwc-</u> dri?pli=1&authuser=1

Members present : 15