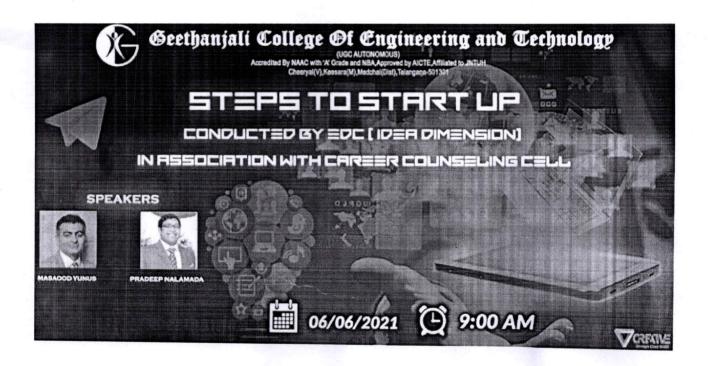

Webinar on "Steps to Startup" by EDC

Sunday, 6 June

Google Meet joining info

Video call link:<u>https://meet.google.com/hic-jguq-vzu</u>

Or dial: (US) +1 617-675-4444 PIN: 109 583 520 5725#

More phone numbers: https://tel.meet/hic-jguq-vzu?pin=1095835205725

### (Through proper channel)

Subject:Request to conduct a webinar on "Steps 2 Startup" on 06/06/2021.

Respected Sir,

I Mrs.Preeti Prasada, working as an Assistant Professor in CSE Department and EDC Coordinator request you to allow me to conduct a webinar on "Steps to Startup" by Mr.N Pradeep Kumar Reddy( Product Manager Fixed, Variable and Life products ,Canada) and Mr. Masaood Yunus (Director M&A,Canada) on 06/06/2021 at 9:00 am IST in association with CACG (Centre for Academic and Carrer Guidance) ,GCET.