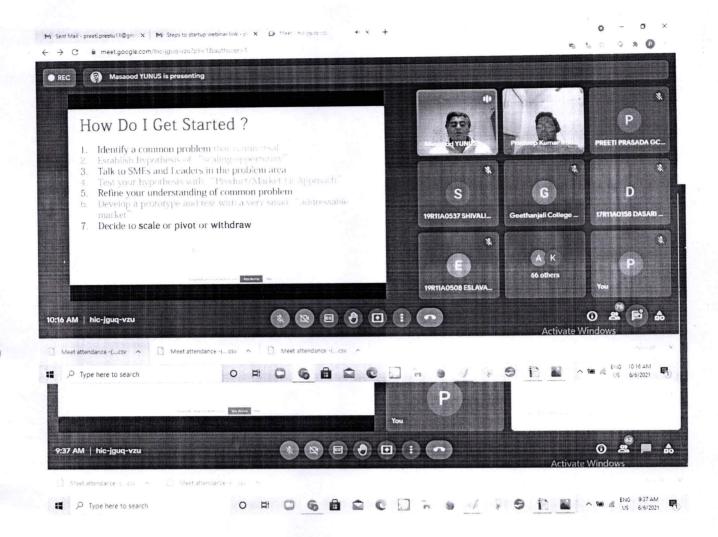

Webinar on "Steps to Startup" by EDC

Sunday, 6 June

Google Meet joining info

Video call link:<u>https://meet.google.com/hic-jguq-vzu</u>

Or dial: (US) +1 617-675-4444 PIN: 109 583 520 5725#

More phone numbers: https://tel.meet/hic-jguq-vzu?pin=1095835205725

### (Through proper channel)

Subject:Request to conduct a webinar on "Steps 2 Startup" on 06/06/2021.

Respected Sir,

I Mrs.Preeti Prasada, working as an Assistant Professor in CSE Department and EDC Coordinator request you to allow me to conduct a webinar on "Steps to Startup" by Mr.N Pradeep Kumar Reddy( Product Manager Fixed, Variable and Life products ,Canada) and Mr. Masaood Yunus (Director M&A,Canada) on 06/06/2021 at 9:00 am IST in association with CACG (Centre for Academic and Carrer Guidance) ,GCET.